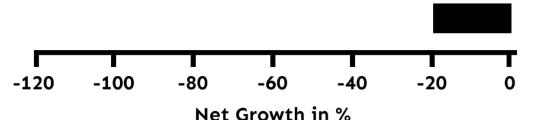

# Fastest declining professions\*

Postal service employees

Bank clerks & related employees

Data entry employee

Cashier & ticket seller

Administrative assistants & secretaries