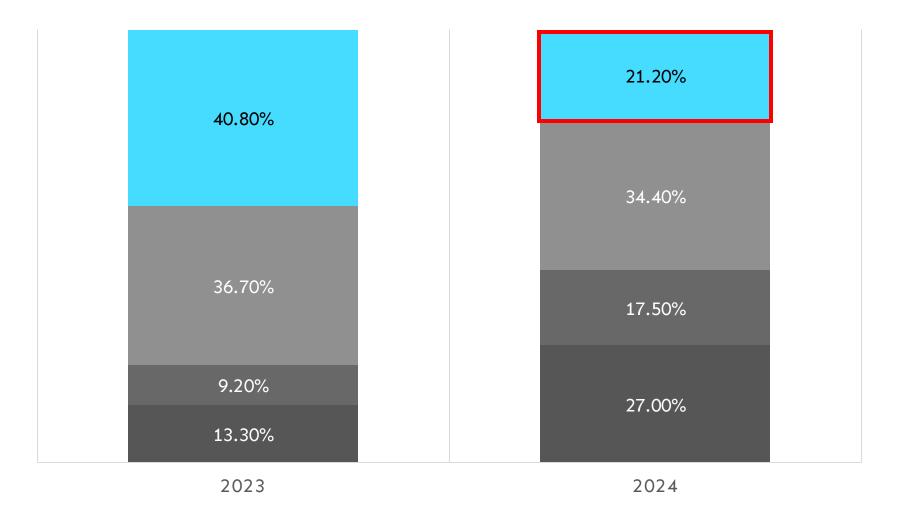

uence does AI have on the leadership of employees

Selina Dehm Nils Ehle







### Hello!





### Selina Dehm

Lead Consultant Leadership Coach

Mobile: +49 172 98 35 004 selina.dehm@exxeta.com



### Nils Ehle

Founder & CEO

Mobile: +49 173 5350 695

nils.ehle@changeorange.com

### 60 minutes in focus: Our topics



Impact of Al



Significance for you as a leader



Competence model



What to do

# "Software Is Eating the World, but Al Is Going to Eat Software"

Jensen Huang
CEO Nvidia

### Mentimeter: Private and corporate use

March 2023 "iPhone Moment" for AI 1.85 billion users\*



# Self Assessment: I specifically use AI applications to increase my own productivity



https://www.menti.com/al4anvcymvj5



### Al is currently 'not an issue' for 21.2% of companies in Germany\*





### Al will make the working environment...

... more human.



-92M jobs by 2030\*

Artificial Narrow Intelligence



+ 170M jobs by 2030\*

Human General Intelligence

+ 7% Jobs by 2030

Standard tasks

Automation

Creative work

"Trainer" of the AI



## **FASTEST GROWING** AND DECLINING **PROFESSIONS BY 2030**

### Impact of macro trends on the world of work\*

Progressive digitalisation

Jobs displaced Jobs created Growing working-age population

> Increased efforts to adapt to climate change

Increased focus on labor and social issues

Aging & shrinking working-age population



# Fastest declining professions\*

Postal service employees



Bank clerks & related employees



Data entry employee



Cashier & ticket seller



Administrative assistants & secretaries



# Fastest growi