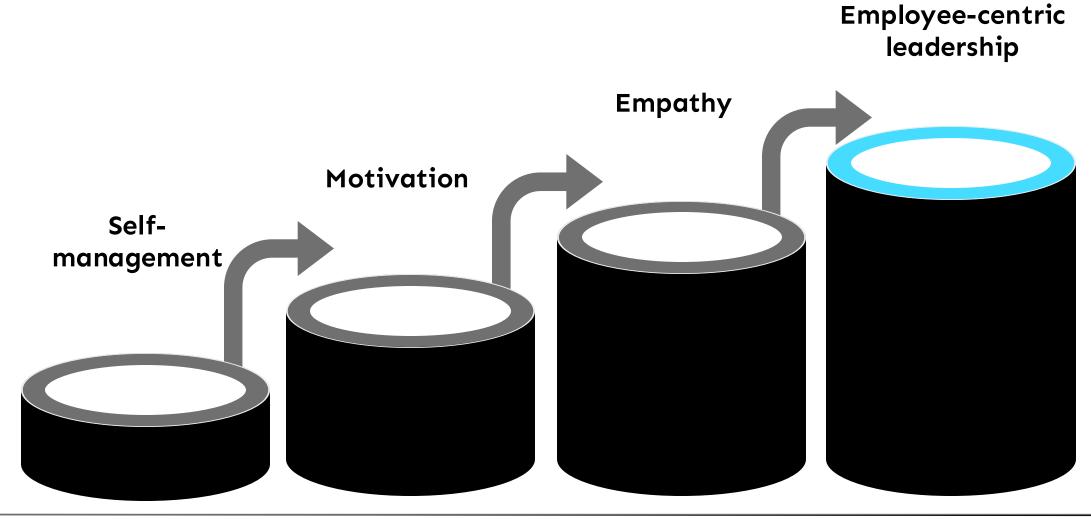

#### **EI**, **Empathy**

Understanding the individual person and focusing on them as part of an employee-centered leadership approach.

#### Willingness ±○ lea⊏n

Show curiosity for new things, use feedback and mistakes as opportunities for further development and exemplify a continuous willingness to learn.

#### Enthusiasm for data & technology

Using data as a basis for decision-making, actively following technological trends and encouraging experimentation with AI solutions within the company.

#### Adaptability & openness

Respond flexibly to new situations, be tolerant of alternative views and actively promote diversity in global and cultural contexts.