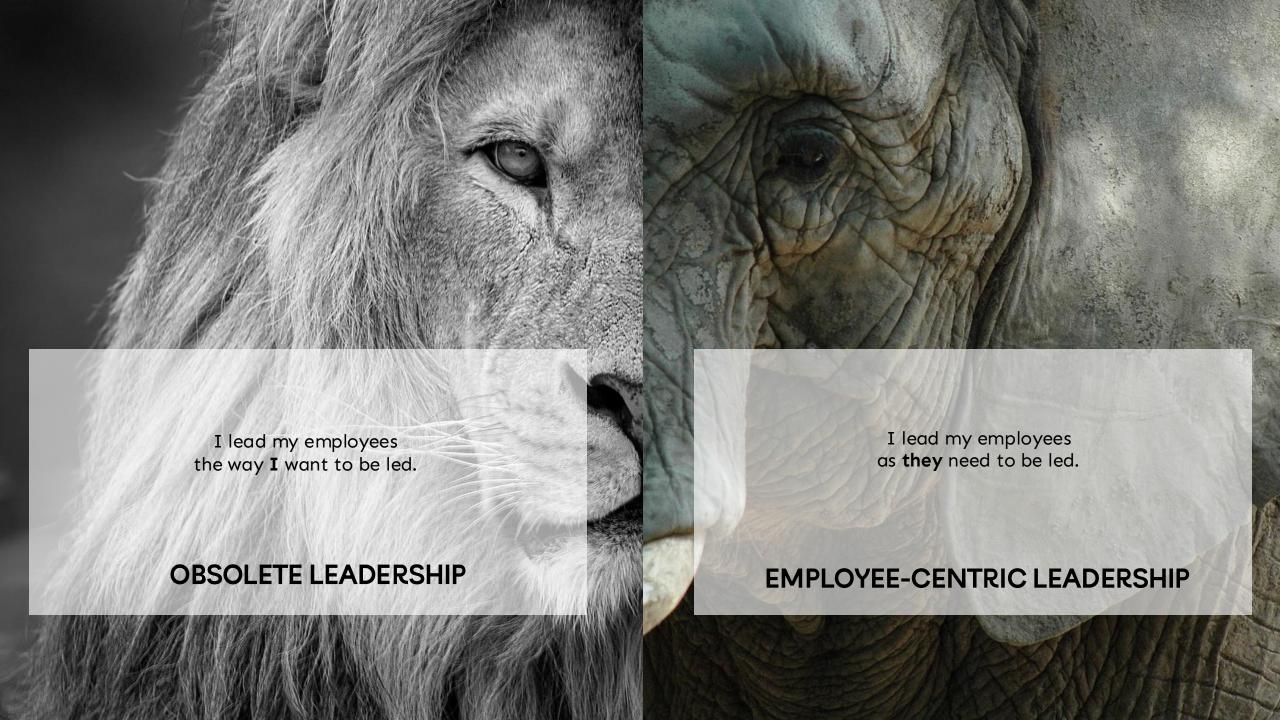

# Traditional understanding of leadership

**Dominant** 

Huge ego

Reigns

Leadership through fear and power

Untouchable

# Modern understanding of leadership

Powerful and gentle

Natural leader

Servant

Trustworthy